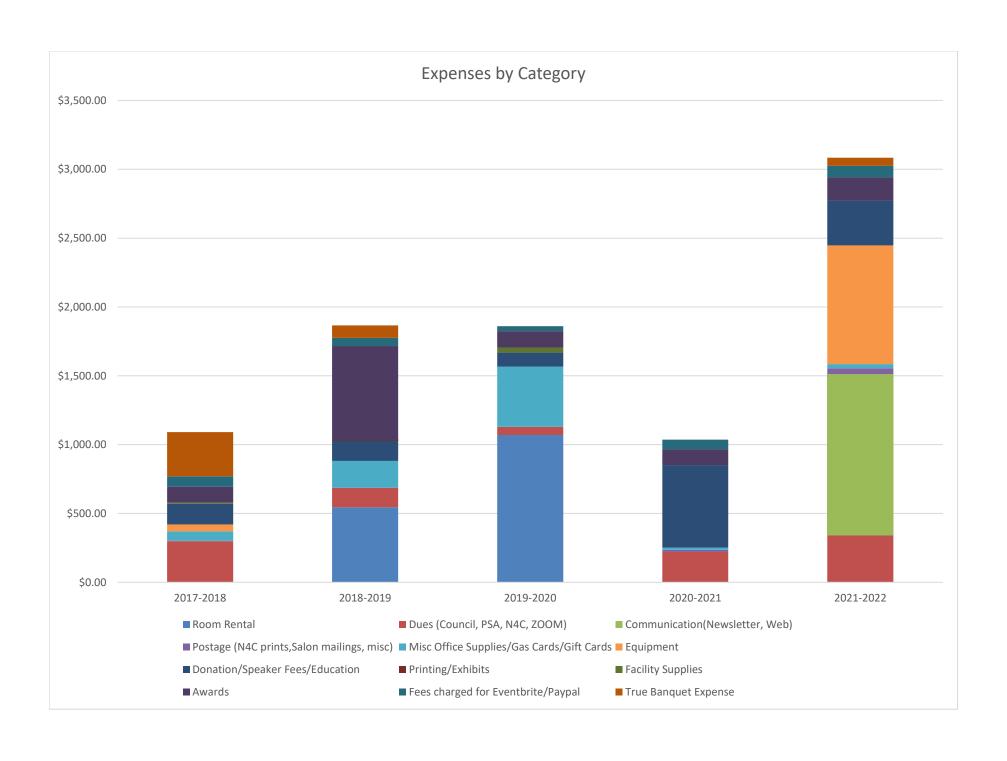

|                                              |            | , kut žato<br>set žato | 2007       | , Rufe Jodes<br>c, ept Jodes | , Rule John John John John John John John John | , Rull JOHO Sept JOHO | 2017       | , Aug 2012<br>Sept 2012 | Aug 2013<br>Sept 2013 | 2014       | Rug 2015<br>Sept 2015 | , Rufe JOIG<br>Sept JOIG | Aug 2017<br>Sept 2017 | , Rufe Jaro | , Rull Joll Sept 2019 | , MR 2020 M. H. Sept 2020 . H. | \$201 <sup>2</sup><br>\$8101 <sup>2</sup> |
|----------------------------------------------|------------|------------------------|------------|------------------------------|------------------------------------------------|-----------------------|------------|-------------------------|-----------------------|------------|-----------------------|--------------------------|-----------------------|-------------|-----------------------|--------------------------------|-------------------------------------------|
|                                              |            | AUB                    | AUB        | AUB                          | AUB                                            | AUB /                 | AUB        | AUB                     | AUB                   | AUB /      | AUB                   | AUB                      | AUB                   | AUB /       | AUB /                 | AUB                            | % / '                                     |
|                                              | 2005       | 2006                   | , 700      | 2008                         | , 100°                                         | 2010                  | 2017       | 2017                    | 2013                  | 2010       | 2015                  | 2016                     | 2017                  | 2018        | 2019                  | 2020                           | 2021                                      |
|                                              | /set       | Sert                   | Legt.      | Legt.                        | /set                                           | Legit.                | Legi.      | Legi.                   | Sert                  | Legit.     | Legit.                | /seti.                   | Legit.                | /sext.      | Legit.                | Legt.                          | /set /                                    |
| Checking Acct Balance Start                  | \$639.97   | \$651.46               | \$1,688.04 | \$1,023.83                   | \$3,736.41                                     | \$1,745.98            | \$1,263.54 | \$974.86                | \$1,683.93            | \$2,367.13 | \$1,987.52            | \$3,414.08               | \$2,080.83            | \$3,669.83  | \$3,814.08            | \$3,897.89                     | \$5,412.66                                |
| Checking Balance End (8/31/yr)               | \$651.46   | \$1,688.04             | \$1,023.83 | \$3,736.41                   | \$1,745.98                                     | \$1,263.54            | \$974.86   | \$1,683.93              | \$2,367.13            | \$1,987.52 | \$3,414.08            | \$2,080.83               | \$3,669.83            | \$3,814.08  | \$3,897.89            | \$5,412.66                     | \$3,843.25                                |
| Petty Cash Start                             | \$0.00     | \$0.00                 | \$50.00    | \$100.00                     | \$98.49                                        | \$97.49               | \$116.27   | \$121.50                | \$117.27              | \$104.33   | \$104.33              | \$104.33                 | \$104.33              | \$104.33    | \$104.33              | \$104.33                       | \$104.33                                  |
| Petty Cash End                               | \$0.00     | \$50.00                | \$100.00   | \$98.49                      | \$97.49                                        | _                     |            |                         |                       |            |                       | \$104.33                 | \$104.33              | \$104.33    |                       | \$104.33                       |                                           |
| Savings Account Start                        | \$0.00     | \$0.00                 | \$660.91   | \$64.85                      | \$65.22                                        | \$2,065.34            | \$2,067.83 | \$2,069.89              | \$2,071.96            | \$2,074.03 | \$2,076.10            | \$2,078.18               | \$2,080.25            | \$2,082.32  | \$2,084.39            | \$2,085.43                     | \$2,086.99                                |
| Savings Account End                          | \$0.00     | \$660.91               | \$64.85    | \$65.22                      | \$2,065.34                                     | \$2,067.83            | \$2,069.89 | \$2,071.96              | \$2,074.03            | \$2,076.10 | \$2,078.18            | \$2,080.25               | \$2,082.32            | \$2,084.39  | \$2,085.43            | \$2,086.99                     | \$2,089.61                                |
| Fotal of Accts at year end                   | \$651.46   | \$2,398.95             | \$1,188.68 | \$3,900.12                   | \$3,908.81                                     | \$3,447.64            | \$3,166.25 | \$3,873.16              | \$4,545.49            | \$4,167.95 | \$5,596.59            | \$4,265.41               | \$5,856.48            | \$6,002.80  | \$6,087.65            | \$7,603.98                     | \$6,037.19                                |
| Room Rental                                  | \$351.00   | \$216.00               | \$405.00   | \$405.00                     | \$850.00                                       | \$948.13              | \$588.88   | \$477.18                | \$795.42              | \$927.99   | \$0.00                | \$1,925.00               | \$0.00                | \$545.00    | \$1,069.37            | \$0.00                         | \$0.00                                    |
| Dues (Council, PSA, N4C, ZOOM)               | \$182.00   | \$192.00               | \$192.00   | \$105.00                     | \$105.00                                       | \$180.00              | \$182.00   | \$197.00                | \$223.00              | \$294.00   | \$60.00               | \$60.00                  | \$298.00              | \$141.00    | \$60.00               | \$220.58                       | \$340.58                                  |
| Communication(Newsletter, Web)               | \$357.27   | \$0.00                 | \$166.80   | \$0.00                       | \$9.95                                         | \$21.90               | \$89.82    | \$0.00                  | \$119.76              | \$30.94    | \$0.00                | \$189.54                 | \$0.00                | \$0.00      | \$0.00                | \$0.00                         | \$1,171.65                                |
| Postage (N4C prints, Salon mailings, misc)   | \$159.04   | \$357.34               | \$259.90   | \$6.21                       | \$6.96                                         | \$10.33               | \$54.09    | \$19.59                 | \$15.99               | \$82.84    | \$0.00                | \$0.00                   | \$3.50                | \$0.00      | \$0.00                | \$15.00                        | \$42.27                                   |
| Misc Office Supplies/Gas Cards/Gift Cards    | \$159.55   | \$209.76               | \$1,294.24 | \$183.61                     | \$316.74                                       | \$276.11              | \$494.72   | \$82.05                 | \$67.58               | \$529.94   | \$417.36              | \$754.06                 | \$68.51               | \$195.97    | \$438.56              | \$16.14                        | \$30.00                                   |
| quipment                                     | \$0.00     | \$135.00               | \$19.97    | \$630.62                     | \$698.25                                       | \$415.98              | \$0.00     | \$0.00                  | \$63.28               | \$29.76    | \$0.00                | \$0.00                   | \$49.99               | \$0.00      | \$0.00                | \$0.00                         | \$862.75                                  |
| Oonation/Speaker Fees/Education              | \$50.00    | \$0.00                 | \$600.00   | \$0.00                       | \$0.00                                         | \$100.00              | \$100.00   | \$200.00                | \$0.00                | \$0.00     | \$0.00                | \$150.00                 | \$150.00              | \$150.00    | \$100.00              | \$600.00                       | \$325.00                                  |
| Printing/Exhibits                            | \$93.16    | \$99.95                | \$190.79   | \$16.23                      | \$16.27                                        | \$31.13               | \$59.58    | \$25.68                 | \$34.44               | \$20.88    | \$12.84               | \$16.60                  | \$0.00                | \$5.36      | \$0.00                | \$0.00                         | \$0.00                                    |
| Facility Supplies                            | \$144.95   | \$11.13                | \$0.00     | \$31.03                      | \$105.97                                       | \$68.27               | \$7.99     | \$177.14                | \$21.08               | \$58.12    | \$73.24               | \$340.03                 | \$7.99                | \$0.00      | \$38.19               | \$0.00                         | \$0.00                                    |
| Awards                                       | \$97.00    | \$126.60               | \$48.00    | \$164.40                     | \$194.29                                       | \$214.31              | \$735.52   | \$69.50                 | \$97.50               | \$0.00     | \$600.00              | \$15.38                  | \$116.41              | \$678.64    | \$117.58              | \$114.13                       | \$168.53                                  |
| ees charged for Eventbrite/Paypal            |            |                        |            |                              |                                                |                       |            |                         |                       |            | \$81.84               | \$166.11                 | \$76.12               | \$59.95     | \$36.85               | \$70.77                        | \$83.64                                   |
| Banquet Expense                              | \$922.11   | \$1,084.16             | \$1,174.47 | \$886.92                     | \$1,025.00                                     | \$1,483.00            | \$1,399.68 | \$53.04                 | \$1,575.79            | \$1,419.14 | \$766.32              | \$2,177.08               | \$1,419.00            | \$90.00     | \$0.00                | \$0.00                         | \$60.00                                   |
| Banquet Deposits                             | \$971.00   | \$1,110.00             | \$1,170.00 | \$868.00                     | \$1,000.00                                     | \$1,319.00            | \$1,062.00 | \$0.00                  | \$1,404.00            | \$951.00   | \$0.00                | \$1,312.54               | \$1,098.54            | \$0.00      | \$0.00                | \$0.00                         | \$0.00                                    |
| Judging/Speaker Fees Contributions           | \$200.00   | \$200.00               | \$200.00   | \$0.00                       | \$200.00                                       | \$200.00              | \$200.00   | \$0.00                  | \$0.00                | \$0.00     | \$0.00                | \$0.00                   | \$0.00                | \$0.00      | \$0.00                | \$0.00                         | \$150.00                                  |
| Fundraiser, Grants or Think Tank Sponsorship | \$15.11    | \$1,150.00             | \$0.00     | \$2,528.56                   | \$350.00                                       | \$0.00                | \$190.00   | \$19.25                 | \$0.00                | \$120.00   | \$0.00                | \$0.00                   | \$0.00                | \$0.00      | \$0.00                | \$32.84                        | \$0.00                                    |
| Membership Dues                              | \$1,345.50 | \$1,664.00             | \$1,815.00 | \$1,738.00                   | \$1,787.00                                     | \$1,786.50            | \$1,972.00 | \$1,991.00              | \$2,280.00            | \$1,943.00 | \$2,590.00            | \$2,920.00               | \$2,917.72            | \$2,229.41  | \$2,175.00            | \$1,944.23                     | \$1,756.36                                |
| Checking Interest                            | \$0.00     | \$5.43                 | \$2.05     |                              | \$0.38                                         | \$0.00                |            |                         |                       | \$0.00     | \$0.00                | \$0.00                   | \$0.00                | \$0.00      | \$0.00                | \$0.00                         | \$0.00                                    |
| Savings Interest                             | \$0.00     | \$0.00                 | \$3.94     | \$0.31                       | \$0.12                                         | \$2.07                | \$2.06     | \$2.07                  | \$2.07                | \$2.07     | \$2.08                | \$2.07                   | \$2.07                | \$2.07      | \$1.04                | \$1.56                         | \$2.62                                    |
|                                              |            |                        |            |                              |                                                |                       |            |                         |                       |            |                       |                          |                       |             |                       |                                |                                           |
| Number of Members                            | 60         | 86                     | 106        | 87                           | 108                                            | 102                   | 121        | 107                     | 127                   | 117        | 101                   | 113                      | 119                   | 87          | 84                    | 76                             | 68                                        |

Note: # of Family Memberships = # \$40 dues paid; not extra family members

|                                            |            | / /       | / /        | /        | / /        |            | e /         | de la         |
|--------------------------------------------|------------|-----------|------------|----------|------------|------------|-------------|---------------|
|                                            | 2012019    | 2018-2019 | 2019-2020  | 2010.702 | 2022202    | 17 Waveras | S VEST SUES | 3 VI DUE TORE |
| Room Rental                                | \$0.00     | \$545.00  | \$1,069.37 | \$0.00   | \$0.00     | \$559.06   | \$322.87    | \$356.46      |
| Dues (Council, PSA, N4C, ZOOM)             | \$298.00   | \$141.00  | \$60.00    | \$220.58 | \$340.58   | \$178.36   | \$212.03    | \$207.05      |
| Communication(Newsletter, Web)             | \$0.00     | \$0.00    | \$0.00     | \$0.00   | \$1,171.65 | \$126.92   | \$234.33    | \$390.55      |
| Postage (N4C prints, Salon mailings, misc) | \$3.50     | \$0.00    | \$0.00     | \$15.00  | \$42.27    | \$60.77    | \$12.15     | \$19.09       |
| Misc Office Supplies/Gas Cards/Gift Cards  | \$68.51    | \$195.97  | \$438.56   | \$16.14  | \$30.00    | \$325.58   | \$149.84    | \$161.57      |
| Equipment                                  | \$49.99    | \$0.00    | \$0.00     | \$0.00   | \$862.75   | \$170.92   | \$182.55    | \$287.58      |
| Donation/Speaker Fees/Education            | \$150.00   | \$150.00  | \$100.00   | \$600.00 | \$325.00   | \$148.53   | \$265.00    | \$341.67      |
| Printing/Exhibits                          | \$0.00     | \$5.36    | \$0.00     | \$0.00   | \$0.00     | \$36.64    | \$1.07      | \$0.00        |
| Facility Supplies                          | \$7.99     | \$0.00    | \$38.19    | \$0.00   | \$0.00     | \$63.83    | \$9.24      | \$12.73       |
| Awards                                     | \$116.41   | \$678.64  | \$117.58   | \$114.13 | \$168.53   | \$209.28   | \$239.06    | \$133.41      |
| Fees charged for Eventbrite/Paypal         | \$76.12    | \$59.95   | \$36.85    | \$70.77  | \$83.64    | \$82.18    | \$65.47     | \$63.75       |
| True Banquet Expense                       | \$320.46   | \$90.00   | \$0.00     | \$0.00   | \$60.00    | \$192.33   | \$94.09     | \$20.00       |
| Banquet Expense                            | \$1,419.00 | \$90.00   | \$0.00     | \$0.00   | \$60.00    |            |             |               |
| Banquet Deposits                           | \$1,098.54 | \$0.00    | \$0.00     | \$0.00   | \$0.00     |            |             |               |