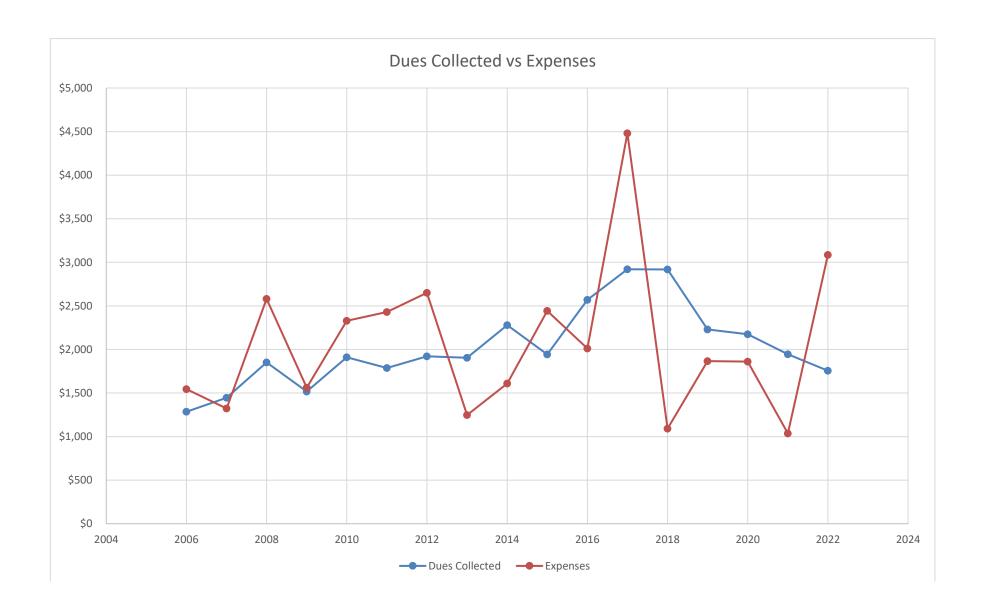

|           | _          |            |      |        | # Ind   |             |         |
|-----------|------------|------------|------|--------|---------|-------------|---------|
| Club Year | Dues       |            | Ind  | Family | Members | ,           | Total   |
| End       | Collected  | Expenses   | Dues | Dues   | hips    | Memberships | Members |
| 2006      | \$1,285    | \$1,545.08 | \$20 | \$27   | 44      | 8           | 60      |
| 2007      | \$1,445    | \$1,321.94 | \$20 | \$27   | 52      | 15          | 86      |
| 2008      | \$1,852    | \$2,581.17 | \$20 | \$27   | 71      | 16          | 106     |
| 2009      | \$1,518    | \$1,561.02 | \$20 | \$27   | 57      | 14          | 87      |
| 2010      | \$1,911    | \$2,328.43 | \$20 | \$27   | 78      | 13          | 108     |
| 2011      | \$1,786.50 | \$2,430.16 | \$20 | \$27   | 80      | 10          | 102     |
| 2012      | \$1,922    | \$2,650.28 | \$20 | \$27   | 105     | 13          | 121     |
| 2013      | \$1,905    | \$1,248.14 | \$20 | \$27   | 75      | 15          | 107     |
| 2014      | \$2,280    | \$1,609.84 | \$20 | \$27   | 87      | 20          | 127     |
| 2015      | \$1,943    | \$2,442.61 | \$20 | \$27   | 72      | 19          | 117     |
| 2016      | \$2,570    | \$2,011.60 | \$30 | \$40   | 63      | 17          | 101     |
| 2017      | \$2,920    | \$4,481.26 | \$30 | \$40   | 74      | 18          | 113     |
| 2018      | \$2,918    | \$1,090.98 | \$30 | \$40   | 82      | 13          | 119     |
| 2019      | \$2,229    | \$1,865.92 | \$30 | \$40   | 66      | 9           | 87      |
| 2020      | \$2,175    | \$1,860.55 | \$30 | \$40   | 61      | 9           | 84      |
| 2021      | \$1,944    | \$1,036.62 | \$30 | \$40   | 57      | 8           | 76      |
| 2022      | \$1,756    | \$3,084.42 | \$30 | \$40   | 52      | 7           | 68      |