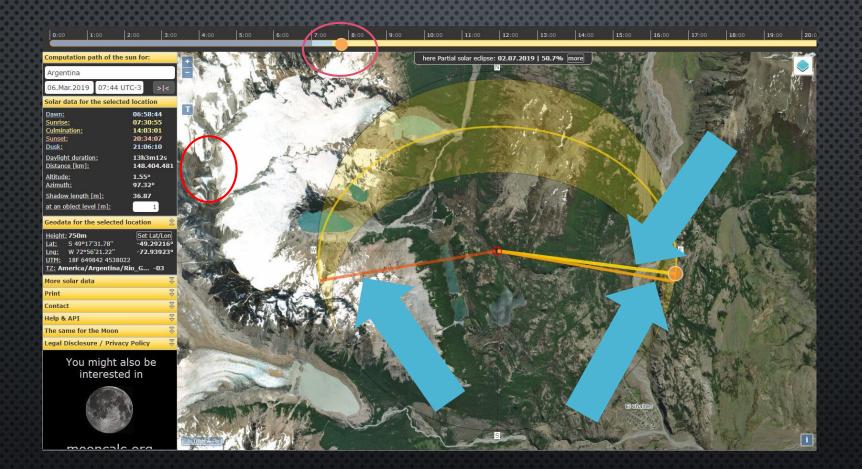

# TOPOGRAPHIC/HIKING MAPS-PATAGONIA

# GOOGLE EARTH-MARCH 7<sup>TH</sup> SUNRISE