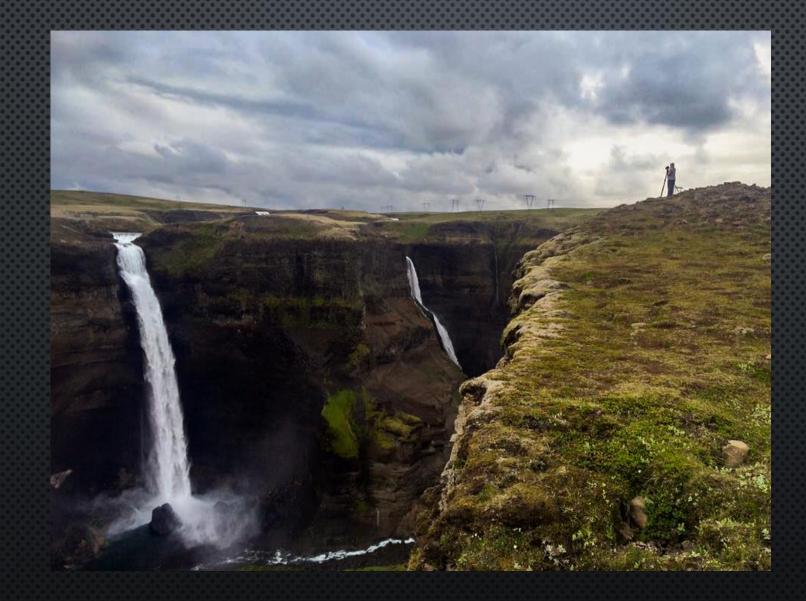

°15'05.55" W/ elev 0 ft eye alt 1462 ft 🔾

# GOOGLE EARTH—PATAGONIA



 $(\circ)$ 

 $\bigcirc$ 



la cascada perdida

Where's the old Photos layer?



# GOOGLE EARTH-MARCH 7<sup>TH</sup> SUNRISE



# GOOGLE EARTH-JULY 17TH SUNRISE



# GOOGLE EARTH-MARCH 7<sup>TH</sup> SUNRISE



# GOOGLE EARTH-MARCH 7<sup>TH</sup> SUNSET



#### FINAL RESULT--ENCHANTED WATERS



Source is highly dependent upon location. (example is from www.surfline.com)



# LOW TIDE-PRE-SCOUT, IRELAND



## FINAL RESULT: HIGH TIDE--MIDNIGHT



## PLANNING AHEAD: LOGISTICS



#### PLANNING AHEAD: LOGISTICS-THE ARCHIVE



## PLANNING ON-SITE

- WEATHER APPS FOR YOUR LOCATION
- Talking with Locals
  - LOCATIONS
  - Weather Patterns
- Pre-Scouting—Boots on the Ground
- BACKUP PLAN(S)

### DIFFERENT PERSPECTIVES--ICELAND



#### DIFFERENT PERSPECTIVES: FINAL RESULT--LOST



### 



#### PLAN C-- WHEN NATURE REALLY DOESN'T COOPERATE



# QUESTIONS?

www.KellyTatePhotography.com