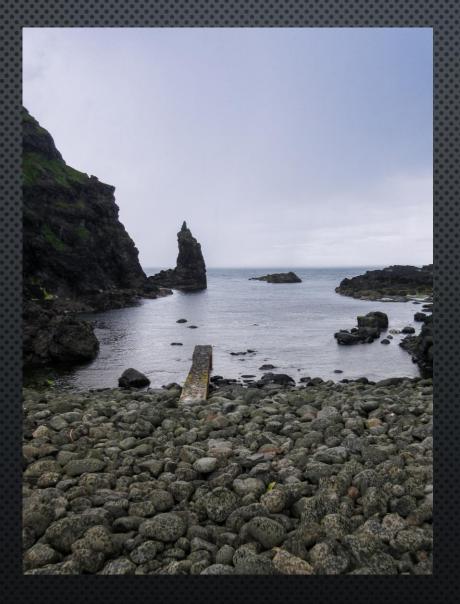

om 1991

Where's the old Photos layer?

Google Earth

44°58'52.77" N 93°15'05.55" Welev 0 ft eye alt 1462 ft 🔾

# GOOGLE EARTH—STONE ARCH BRIDGE



20 1991

Google Earth



Minneapolis from the edge of the Mississippi River

#### Where's the old Photos layer?

#### Google Earth

Imagery Date: 4/28/2018 44°58'52.77" N 93°15'05.55" W/ elev 0 ft eye alt 1462 ft 🔾

# GOOGLE EARTH—PATAGONIA



 $(\circ)$ 

 $\bigcirc$ 



la cascada perdida

Where's the old Photos layer?



# GOOGLE EARTH-MARCH 7<sup>TH</sup> SUNRISE



# GOOGLE EARTH-JULY 17TH SUNRISE



# GOOGLE EARTH-MARCH 7<sup>TH</sup> SUNRISE



# GOOGLE EARTH-MARCH 7<sup>TH</sup> SUNSET



#### FINAL RESULT--ENCHANTED WATERS



Source is highly dependent upon location. (example is from www.surfline.com)



# LOW TIDE-PRE-SCOUT, IRELAND



## FINAL RESULT: HIGH TIDE--MIDNIGHT



## PLANNING AHEAD: LOGISTICS



#### PLANNING AHEAD: LOGISTICS-THE ARCHIVE



## PLANNING ON-SITE

- WEATHER APPS FOR YOUR LOCATION
- Talking with Locals
  - LOCATIONS
  - Weather Patterns
- Pre-Scouting—Boots on the Ground
- BACKUP PLAN(S)

### DIFFERENT PERSPECTIVES--ICELAND



#### DIFFERENT PERSPECTIVES: FINAL RESULT--LOST



### 



#### PLAN C-- WHEN NATURE REALLY DOESN'T COOPERATE



# QUESTIONS?

www.KellyTatePhotography.com