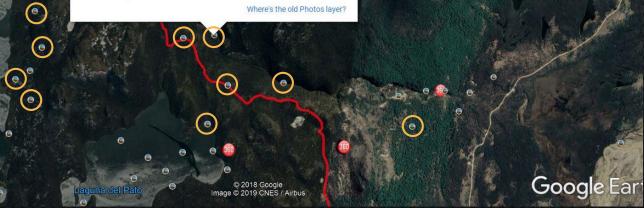

# GOOGLE EARTH—PATAGONIA

 $(\circ)$ 

 $\bigcirc$ 

la cascada perdida

Where's the old Photos layer?