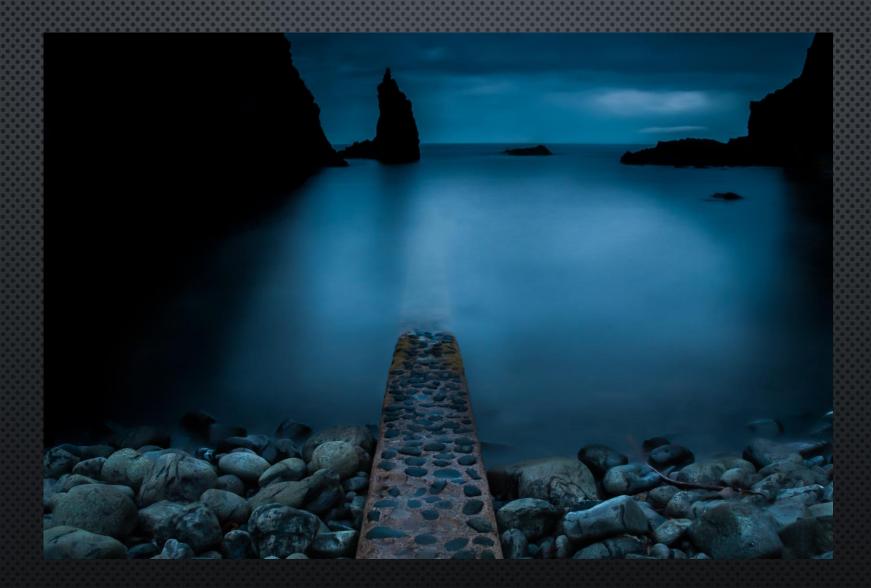

Google Earth

44°58'52.77" N 93°15'05.55" Welev 0 ft eye alt 1462 ft 🔾

# GOOGLE EARTH—STONE ARCH BRIDGE



20 1991

Google Earth



Minneapolis from the edge of the Mississippi River

#### Where's the old Photos layer?

#### Google Earth

Imagery Date: 4/28/2018 44°58'52.77" N 93°15'05.55" W/ elev 0 ft eye alt 1462 ft 🔾

# GOOGLE EARTH—PATAGONIA



 $(\circ)$ 

 $\bigcirc$ 



la cascada perdida

Where's the old Photos layer?



# GOOGLE EARTH-MARCH 7<sup>TH</sup> SUNRISE



# GOOGLE EARTH-JULY 17TH SUNRISE



# GOOGLE EARTH-MARCH 7<sup>TH</sup> SUNRISE



# GOOGLE EARTH-MARCH 7<sup>TH</sup> SUNSET



#### FINAL RESULT--ENCHANTED WATERS



Source is highly dependent upon location. (example is from www.surfline.com)



# LOW TIDE-PRE-SCOUT, IRELAND



## FINAL RESULT: HIGH TIDE--MIDNIGHT



## PLANNING AHEAD: LOGISTICS



#### PLANNING AHEAD: LOGISTICS-THE ARCHIVE



## PLANNING ON-SITE

- WEATHER APPS FOR YOUR LOCATION
- Talking with Locals
  - LOCATIONS
  - Weather Patterns
- Pre-Scouting—Boots on the Ground
- BACKUP PLAN(S)

### DIFFERENT PERSPECTIVES--ICELAND



#### DIFFERENT PERSPECTIVES: FINAL RESULT--LOST



### 



#### PLAN C-- WHEN NATURE REALLY DOESN'T COOPERATE



# QUESTIONS?

www.KellyTatePhotography.com