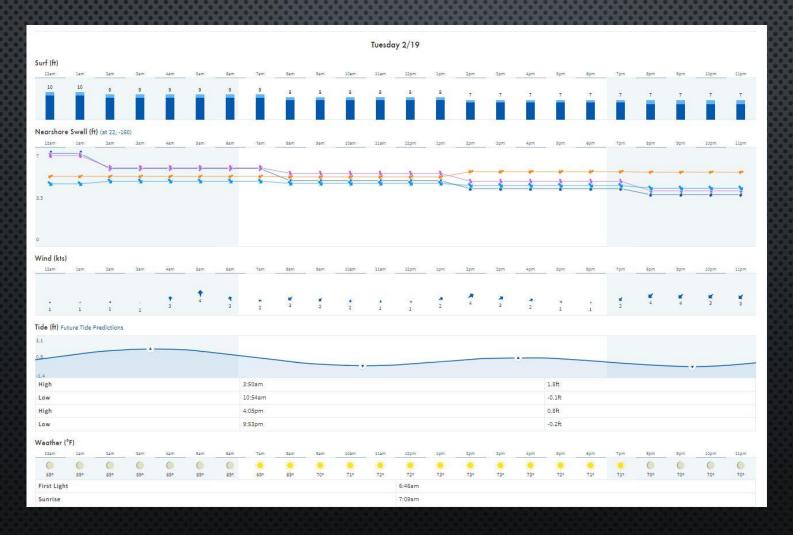

#### FINAL RESULT--ENCHANTED WATERS

Source is highly dependent upon location. (example is from www.surfline.com)