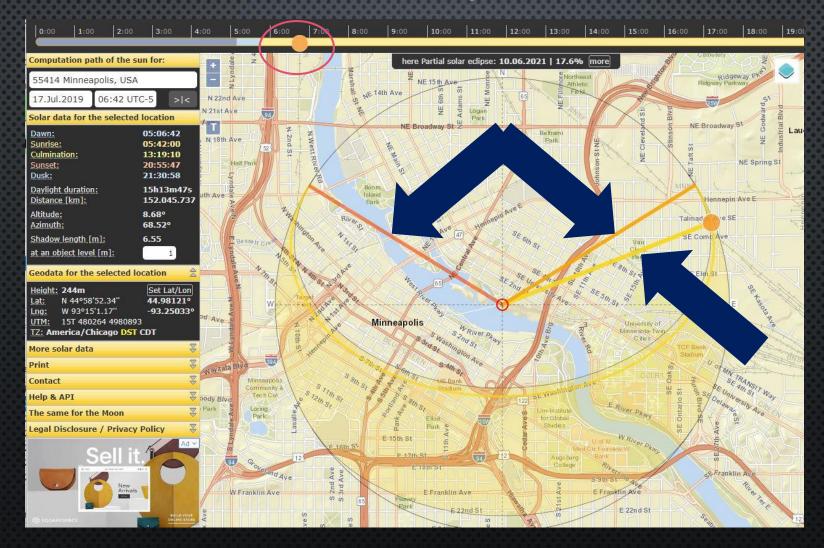

# PRE-SCOUTING FROM AFAR

Kelly Tate



# ABOUT ME

0



# VISUALIZING THE SHOT

- POSSIBLE RATIOS
  - PLANNING FOR A PANORAMA
- TIME OF DAY
  - LIGHTING
  - Elements of Nature
  - HUMAN ACTIVITY
- GENERAL FEELING
- Focus
- Importance of Test Shots

## TOOLS



# SUN CHARTS—STONE ARCH BRIDGE SUNRISE

#### www.suncalc.org







# TOPOGRAPHIC/HIKING MAPS-STONE ARCH BRIDGE

www.alltrails.com



# TOPOGRAPHIC/HIKING MAPS-PATAGONIA





# GOOGLE EARTH—STONE ARCH BRIDGE

#### www.google.com/earth





28/2018

[Untitled]

 $\bigcirc$ 

 $\bigcirc$ 

Click to see historical imagery from 1991

Where's the old Photos layer?

Google Earth

44°58'52.77" N 93°15'05.55" Welev 0 ft eye alt 1462 ft 🔾

# GOOGLE EARTH—STONE ARCH BRIDGE



20 1991

Google Earth



Minneapolis from the edge of the Mississippi River

#### Where's the old Photos layer?

#### Google Earth

Imagery Date: 4/28/2018 44°58'52.77" N 93°15'05.55" W/ elev 0 ft eye alt 1462 ft 🔾

# GOOGLE EARTH—PATAGONIA



 $(\circ)$ 

 $\bigcirc$ 



la cascada perdida

Where's the old Photos layer?



# GOOGLE EARTH-MARCH 7<sup>TH</sup> SUNRISE



# GOOGLE EARTH-JUL