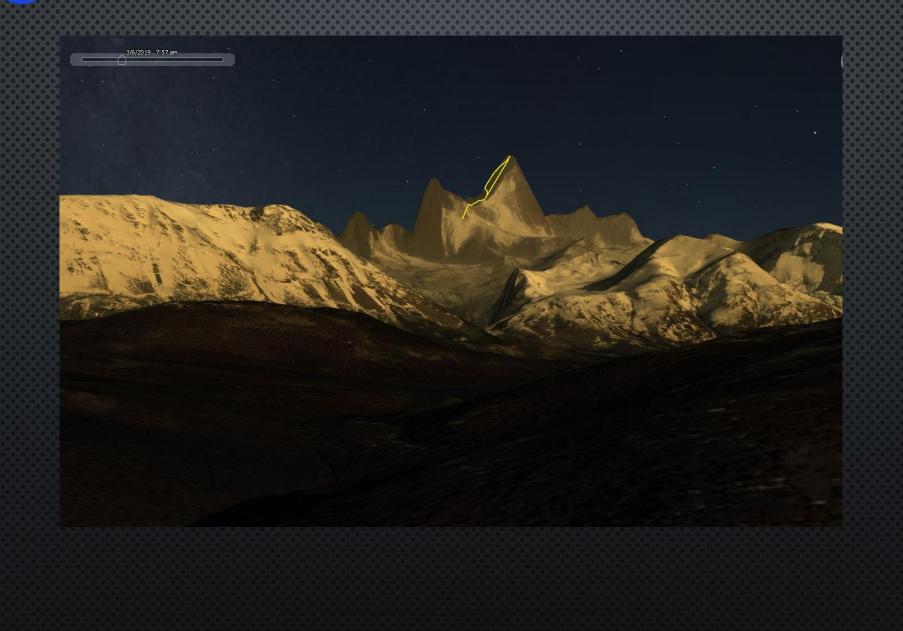

s.com



# TOPOGRAPHIC/HIKING MAPS-PATAGONIA





# GOOGLE EARTH—STONE ARCH BRIDGE

#### www.google.com/earth





28/2018

[Untitled]

 $\bigcirc$ 

 $\bigcirc$ 

Click to see historical imagery from 1991

Where's the old Photos layer?

Google Earth

44°58'52.77" N 93°15'05.55" Welev 0 ft eye alt 1462 ft 🔾

# GOOGLE EARTH—STONE ARCH BRIDGE



20 1991

Google Earth



Minneapolis from the edge of the Mississippi River

#### Where's the old Photos layer?

#### Google Earth

Imagery Date: 4/28/2018 44°58'52.77" N 93°15'05.55" W/ elev 0 ft eye alt 1462 ft 🔾

# GOOGLE EARTH—PATAGONIA



 $(\circ)$ 

 $\bigcirc$ 



la cascada perdida

Where's the old Photos layer?



# GOOGLE EARTH-MARCH 7<sup>TH</sup> SUNRISE



# GOOGLE EARTH-JULY 17TH SUNRISE



# GOOGLE EARTH-MARCH 7<sup>TH</sup> SUNRISE



# GOOGLE EARTH-MARCH 7<sup>TH</sup> SUNSET



#### FINAL RESULT--ENCHANTED WATERS



Source is highly dependent upon location. (example is from www.surfline.com)



# LOW TIDE-PRE-SCOUT, IRELAND



## FINAL RESULT: HIGH TIDE--MIDNIGHT



## PLANNING AHEAD: LOGISTICS



#### PLANNING AHEAD: LOGISTICS-THE ARCHIVE



## PLANNING ON-SITE

- WEATHER APPS FOR YOUR LOCATION
- Talking with Locals
  - LOCATIONS
  - Weather Patterns
- Pre-Scouting—Boots on the Ground
- BACKUP PLAN(S)

### DIFFERENT PERSPECTIVES--ICELAND



#### DIFFERENT PERSPECTIVES: FINAL RESULT--LOST



### 



#### PLAN C-- WHEN NATURE REALLY DOESN'T COOPERATE



# QUESTIONS?

www.KellyTatePhotography.com