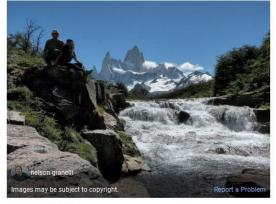

# TOPOGRAPHIC/HIKING MAPS-PATAGONIA

# GOOGLE EARTH—PATAGONIA

 $(\circ)$ 

 $\bigcirc$ 

la cascada perdida

Where's the old Photos layer?