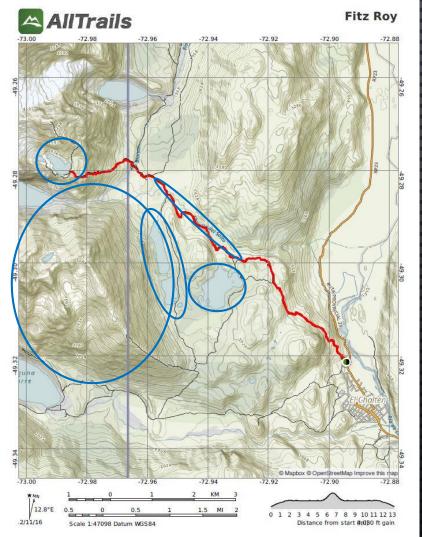

# PRE-SCOUTING FROM AFAR

Kelly Tate



# ABOUT ME

0



# VISUALIZING THE SHOT

- POSSIBLE RATIOS
  - PLANNING FOR A PANORAMA
- TIME OF DAY
  - LIGHTING
  - Elements of Nature
  - HUMAN ACTIVITY
- GENERAL FEELING
- Focus
- Importance of Test Shots

## TOOLS



# SUN CHARTS—STONE ARCH BRIDGE SUNRISE

#### www.suncalc.org







# TOPOGRAPHIC/HIKING MAPS-STONE ARCH BRIDGE

www.alltrails.com



# TOPOGRAPHIC/HIKING MAPS-PATAGONIA





# GOOGLE EARTH—STONE ARCH BRIDGE

#### www.google.com/earth





28/2018

[Untitled]

 $\bigcirc$ 

 $\bigcirc$ 

Click to see historical imagery from 1991

Where's the old Photos layer?

Google Earth

44°58'52.77" N 93°15'05.55" Welev 0 ft eye alt 1462 ft 🔾

# GOOGLE EARTH—STONE ARCH BRIDGE



20 1991

Google Earth



Minneapolis from the edge of the Mississippi River

#### Where's the old Photos layer?

#### Google Earth

Imagery Date: 4/28/2018 44°58'52.77" N 93°15'05.55" W/ elev 0 ft eye alt 1462 ft 🔾

# GOOGLE EARTH—PATAGONIA



 $(\circ)$ 

 $\bigcirc$ 



la cascada perdida

Where's the old Photos layer?



# GOOGLE EARTH-MARCH 7<sup>TH</sup> SUNRISE



# GOOGLE EARTH-JULY 17TH SUNRISE



# GOOGLE EARTH-MARCH 7<sup>TH</sup> SUNRISE



# GOOGLE EARTH-MARCH 7<sup>TH</sup> SUNSET