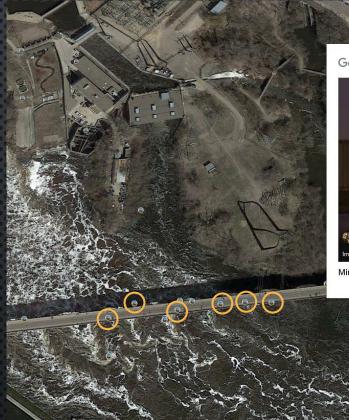

# PRE-SCOUTING FROM AFAR

Kelly Tate



# ABOUT ME

0



# VISUALIZING THE SHOT

- POSSIBLE RATIOS
  - PLANNING FOR A PANORAMA
- TIME OF DAY
  - LIGHTING
  - Elements of Nature
  - HUMAN ACTIVITY
- GENERAL FEELING
- Focus
- Importance of Test Shots

## TOOLS



# SUN CHARTS—STONE ARCH BRIDGE SUNRISE

#### www.suncalc.org







# TOPOGRAPHIC/HIKING MAPS-STONE ARCH BRIDGE

www.alltrails.com



# TOPOGRAPHIC/HIKING MAPS-PATAGONIA





# GOOGLE EARTH—STONE ARCH BRIDGE

#### www.google.com/earth





28/2018

[Untitled]

 $\bigcirc$ 

 $\bigcirc$ 

Click to see historical imagery from 1991

Where's the old Photos layer?

Google Earth

44°58'52.77" N 93°15'05.55" Welev 0 ft eye alt 1462 ft 🔾

# GOOGLE EARTH—STONE ARCH BRIDGE



20 1991

Google Earth



Minneapolis from the edge of the Mississippi River

#### Where's the old Photos layer?

#### Google Earth

Imagery Date: 4/28/2018 44°58'52.77" N 93°15'05.55" W/ elev 0 ft eye alt 1462 ft 🔾

# GOOGLE EARTH—PATAGONIA



 $(\circ)$ 

 $\bigcirc$ 



la cascada perdida

Where's the old Photos layer?



# GOOGLE EARTH-MARCH 7<sup>TH</sup> SUNRISE



# GOOGLE EARTH-JULY 17TH SUNRISE



# GOOGLE EARTH-MARCH 7<sup>TH</sup> SUNRISE



# GOOGLE EARTH-MARCH 7<sup>TH</sup> SUNSET



#### FINAL RESULT--ENCHANTED WATERS



Source is highly dependent upon location. (example is from www.surfline.com)



# LOW TIDE-PRE-SCOUT, IRELAND



## FINAL RESULT: HIGH TIDE--MIDNIGHT



## PLANNING AHEAD: LOGISTICS



#### PLANNING AHEAD: LOGISTICS-THE ARCHIVE



## PLANNING ON-SITE

- WEA