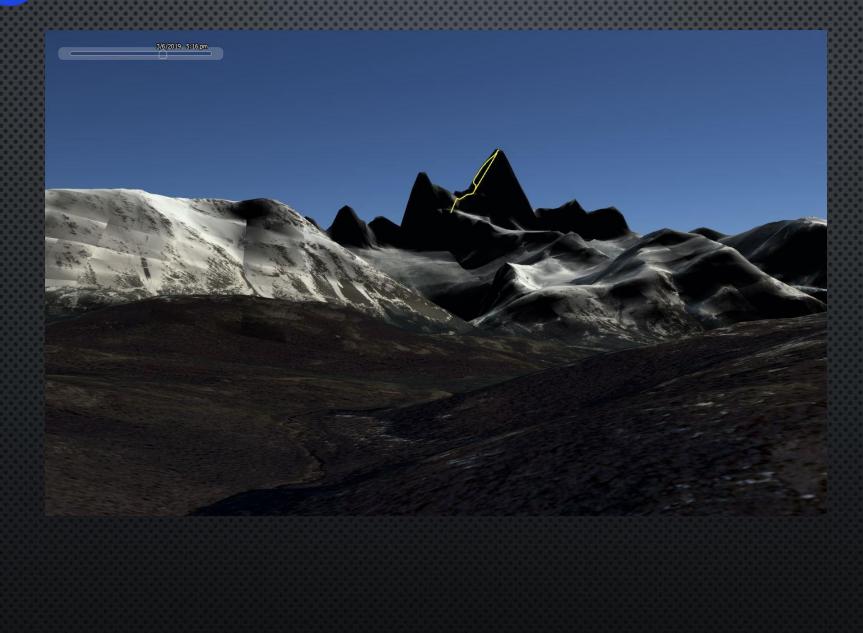

# GOOGLE EARTH—STONE ARCH BRIDGE

#### www.google.com/earth





28/2018

[Untitled]

 $\bigcirc$ 

 $\bigcirc$ 

Click to see historical imagery from 1991

Where's the old Photos layer?

Google Earth

44°58'52.77" N 93°15'05.55" Welev 0 ft eye alt 1462 ft 🔾

# GOOGLE EARTH—STONE ARCH BRIDGE



20 1991

Google Earth



Minneapolis from the edge of the Mississippi River

#### Where's the old Photos layer?

#### Google Earth

Imagery Date: 4/28/2018 44°58'52.77" N 93°15'05.55" W/ elev 0 ft eye alt 1462 ft 🔾

# GOOGLE EARTH—PATAGONIA



 $(\circ)$ 

 $\bigcirc$ 



la cascada perdida

Where's the old Photos layer?



# GOOGLE EARTH-MARCH 7<sup>TH</sup> SUNRISE



# GOOGLE EARTH-JULY 17TH SUNRISE



# GOOGLE EARTH-MARCH 7<sup>TH</sup> SUNRISE



# GOOGLE EARTH-MARCH 7<sup>TH</sup> SUNSET



#### FINAL RESULT--ENCHANTED WATERS



Source is highly dependent upon location. (example is from www.surfline.com)



# LOW TIDE-PRE-SCOUT, IRELAND



## FINAL RESULT: HIGH TIDE--MIDNIGHT



## PLANNING AHEAD: LOGISTICS



#### PLANNING AHEAD: LOGISTICS-THE ARCHIVE



## PLANNING ON-SITE

- WEATHER APPS FOR YOUR LOCATION
- Talking with Locals
  - LOCATIONS
  - Weather Patterns
- Pre-Scouting—Boots on the Ground
- BACKUP PLAN(S)

### DIFFERENT PERSPECTIVES--ICELAND



#### DIFFERENT PERSPECTIVES: FINAL RESULT--LOST



### 



#### PLAN C-- WHEN NATURE REALLY DOESN'T COOPERATE



# QUESTIONS?

www.KellyTatePhotography.com